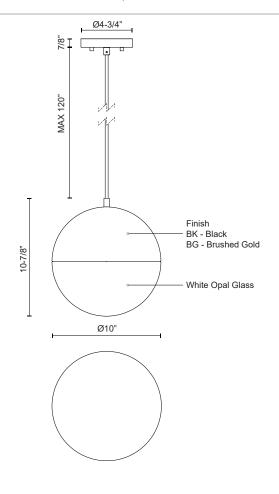

## SPECIFICATION DETAILS

| Fixture Dimensions       | D10" x H10-7/8"                                            |
|--------------------------|------------------------------------------------------------|
| Light Source             | AC LED Module                                              |
| Wattage                  | 26W                                                        |
| Total Lumens             | 2000lm                                                     |
| Delivered Lumens         | BG-1135lm*; BK-978lm;                                      |
| Voltage                  | 120V                                                       |
| Color Temperature        | 3000K                                                      |
| CRI (Ra)                 | 90CRI                                                      |
| Optional Color Temps     | 2700K - 5000K Available, Minimum Order Quantities<br>Apply |
| LED Rated Life           | 50,000 hours                                               |
| Dimming                  | 100% - 10%, ELV Dimmer (Not Included)                      |
| Glass Details            | Opal Glass                                                 |
| Adjustable               | Yes                                                        |
| Wire Length              | 120" Max                                                   |
| Wire Type                | Black Braided Cord                                         |
| Minimum Hang Height      | 15"                                                        |
| Location                 | Dry                                                        |
| Energy Star Certified    | BK - Energy Star Compliant                                 |
| Canopy Dimensions        | D4-3/4" x H7/8"                                            |
| Sloped Ceiling Adaptable | Yes                                                        |
| CEC Title 24 JA8         | Yes, JA8-2022                                              |
| Paint Finish             | BG01; BK02;                                                |