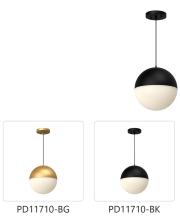

## DESCRIPTION

One of our best-selling designs is the retro-style Monae Collection. These decadent orb-shaped lamps are available in a striking black or dazzling brushed gold finish that plays well with modern and retro décor. Available in three different-sized pendants with 120" cables.